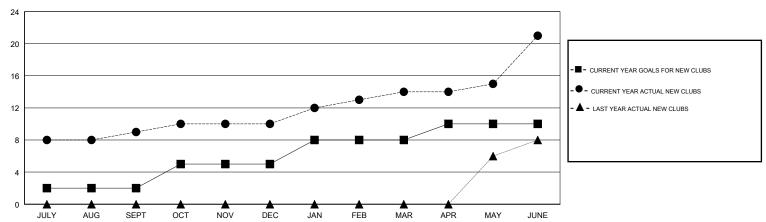

## **BASSEY EDEM LOCATION NIGERIA GMT CA** Clubs Members RESULTS FOR 2018-2019 RESULTS FOR 2018-2019 NEW CLUB GOAL NEW CLUBS DROPPED CLUBS MEMBER GROWTH NET MEMBER GROWTH DROPPED QUARTER QUARTER GOAL ACTUAL MEMBERS ACTUAL (including transfers) 2 100 243 40 JULY/AUG/SEPT JULY/AUG/SEPT 70 101 316 OCT/NOV/DEC OCT/NOV/DEC 3 200 130 47 JAN/FEB/MAR JAN/FEB/MAR 2 3 0 220 156 APR/MAY/JUNE APR/MAY/JUNE