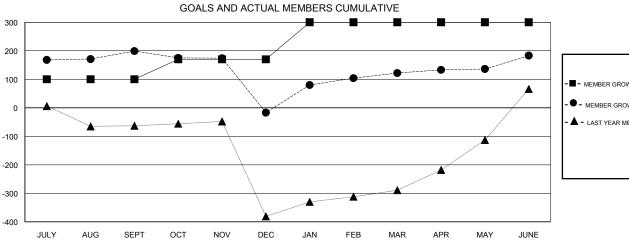

## **BASSEY EDEM LOCATION NIGERIA GMT CA** Clubs Members RESULTS FOR 2018-2019 RESULTS FOR 2018-2019 NEW CLUB GOAL NEW CLUBS DROPPED CLUBS MEMBER GROWTH NET MEMBER GROWTH DROPPED QUARTER QUARTER GOAL ACTUAL MEMBERS ACTUAL (including transfers) 2 100 243 40 JULY/AUG/SEPT JULY/AUG/SEPT 70 101 316 OCT/NOV/DEC OCT/NOV/DEC 3 200 130 47 JAN/FEB/MAR JAN/FEB/MAR 2 3 0 220 156 APR/MAY/JUNE APR/MAY/JUNE

## GOALS AND ACTUAL NEW CLUBS CUMULATIVE

| -■- MEMBER GROWTH NET    | GOAL       |
|--------------------------|------------|
| - ● - MEMBER GROWTH ACT  | UAL        |
| - ▲ - LAST YEAR MEMBERSH | HIP ACTUAL |
|                          |            |
|                          |            |
|                          |            |